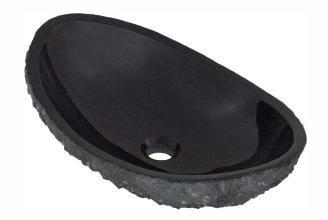

### NOSV-AS Absolute Natural Granite Slipper Sink

Requested By:

Specific Features:

### **STANDARD SPECIFICATIONS:**

- Oval granite vessel sink
- Polished black interior
- Natural textured exterior
- Hand crafted by our master artisans
- Above counter installation
- · No mounting ring required
- Unique Oval slipper shape
- 7/8" thick granite
- Inside dimension: 18.25 x 10
- Standard U.S. plumbing connection