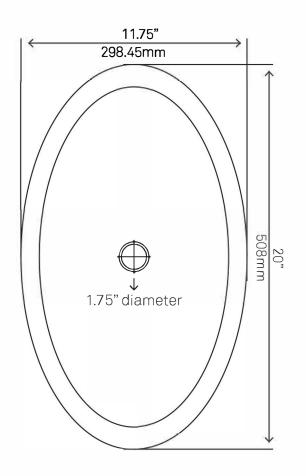

## 152.39mm 152.39mm

Novatto reserves the right (1) to make changes in specifications and materials, and (2) to change or discontinue models, both without notice or obligation. Dimensions are for reference only, see www.NovattoInc.com for finish options and product availability.

### **STANDARD SPECIFICATIONS:**

- Oval granite vessel sink
- Polished black interior
- Natural textured exterior
- Hand crafted by our master artisans
- Above counter installation
- · No mounting ring required
- Unique Oval slipper shape
- 7/8" thick granite
- Inside dimension: 18.25 x 10
- Standard U.S. plumbing connection

# 2 13/16" 71.4375mm 2 13/16" 2 13/16" 71.4375mm 101.6mm 241.3mm 127mm Ω,

Novatto reserves the right (1) to make changes in specifications and materials, and (2) to change or discontinue models, both without notice or obligation. Dimensions are for reference only, see www.NovattoInc.com for finish options and product availability.