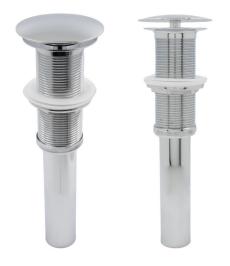

### UPD-CH Umbrella Drain, Chrome

| Requested By:    |     | <br> |  |
|------------------|-----|------|--|
| Specific Feature | es: |      |  |

### STANDARD SPECIFICATIONS:

- Umbrella vessel sink drain
- Chrome finish
- Solid brass construction
- Includes rubber seals and fastener for installation
- 9.5-inches total length
- Fits any standard 1.75-inch drain opening
- cUPC